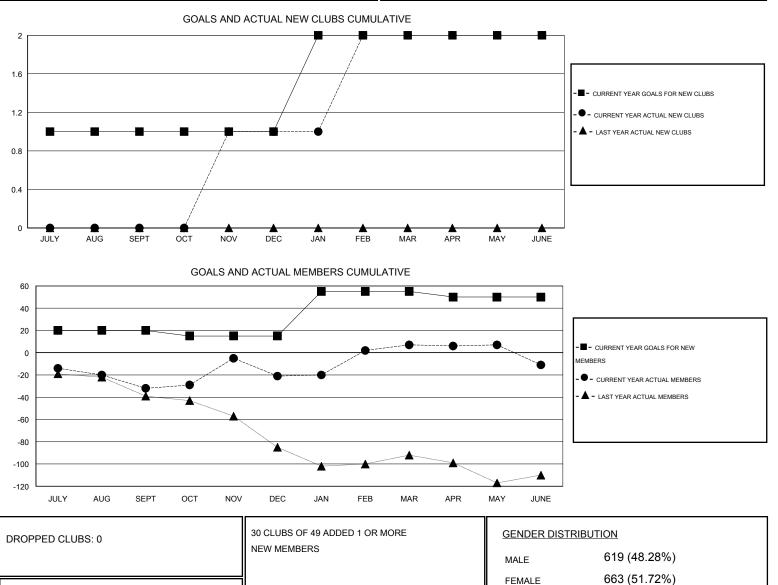

## Elena Appiani GMT.

| GMT: Elena A          | GMT: Elena Appiani |           |                  | LOCATION GREECE  |                       |                    |                                     |                    | GMT CA 4         |
|-----------------------|--------------------|-----------|------------------|------------------|-----------------------|--------------------|-------------------------------------|--------------------|------------------|
| Clubs                 |                    |           |                  |                  | Members               |                    |                                     |                    |                  |
| RESULTS FOR 2014-2015 |                    |           |                  |                  | RESULTS FOR 2014-2015 |                    |                                     |                    |                  |
| QUARTER               | NEW CLUB<br>GOAL   | NEW CLUBS | DROPPED<br>CLUBS | NET<br>GAIN/LOSS | QUARTER               | NEW MEMBER<br>GOAL | CHARTER AND<br>NEW MEMBERS<br>ADDED | DROPPED<br>MEMBERS | NET<br>GAIN/LOSS |
| JULY/AUG/SEPT         | 1                  | 0         | 0                | 0                | JULY/AUG/SEPT         | 20                 | 6                                   | 38                 | -32              |
| OCT/NOV/DEC           | 0                  | 1         | 0                | 1                | OCT/NOV/DEC           | -5                 | 70                                  | 59                 | 11               |
| JAN/FEB/MAR           | 1                  | 1         | 0                | 1                | JAN/FEB/MAR           | 40                 | 52                                  | 24                 | 28               |
| APR/MAY/JUNE          | 0                  | 0         | 0                | 0                | APR/MAY/JUNE          | -5                 | 35                                  | 53                 | -18              |